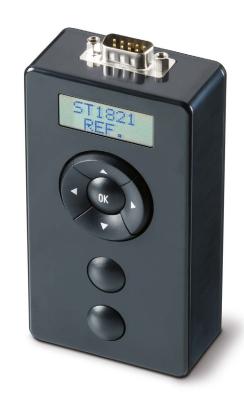

## ST1821 Configuration Control SC

Configuration Control SC for production, assembling and test of blinds. The control of the blinds is operated via the data wire of the blind.

Offers the basic functions of the CTS Software (Configuration Tool Software for Blinds) without Notebook/PC.

## **Functions:**

- · Move- and tilt control
- Fast movement
- · Referencing end-limits of blind
- · Transport position

For operation one additional ST1811 is required.

## **Technical Features:**

- 7 Control push buttons
- Display 2x8 character
- for 1 blind
- incl. 5m Connection Cable to ST1811

| Description              | Order No. |
|--------------------------|-----------|
| Configuration Control SC | ST1821    |